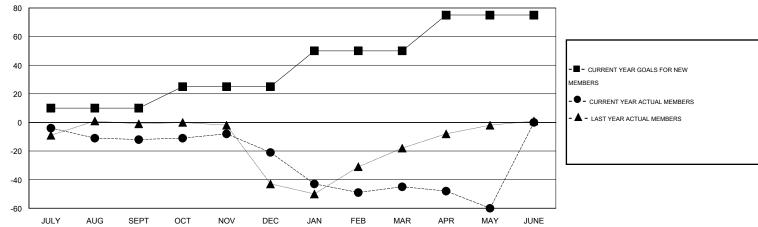

# LOCATION KANSAS

GMT CA 1

|                             |                  | Clubs               |                            |                             |                             |                    | Members                    |                              |                             |
|-----------------------------|------------------|---------------------|----------------------------|-----------------------------|-----------------------------|--------------------|----------------------------|------------------------------|-----------------------------|
|                             | RESU             | LTS FOR 2013-2014   |                            |                             | RESULTS FOR 2013-2014       |                    |                            |                              |                             |
| QUARTER                     | NEW CLUB<br>GOAL | ACTUAL NEW<br>CLUBS | ACTUAL<br>DROPPED<br>CLUBS | ACTUAL NET<br>GAIN/<br>LOSS | QUARTER                     | NEW MEMBER<br>GOAL | ACTUAL TOTAL MEMBERS ADDED | ACTUAL<br>DROPPED<br>MEMBERS | ACTUAL NET<br>GAIN/<br>LOSS |
| JULY/AUG/SEPT               | 0                | 0                   | 0                          | 0                           | JULY/AUG/SEPT               | 10                 | 25                         | 37                           | -12                         |
| OCT/NOV/DEC                 | 0                | 0                   | 0                          | 0<br>-1                     | OCT/NOV/DEC                 | 15<br>25           | 22<br>24                   | 31<br>48                     | -9<br>-24                   |
| JAN/FEB/MAR<br>APR/MAY/JUNE | 0                | 0                   | 0                          | 0                           | JAN/FEB/MAR<br>APR/MAY/JUNE | 25                 | 14                         | 29                           | -15                         |